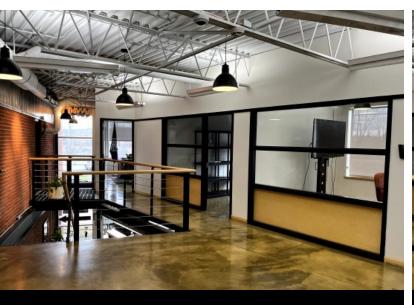

# RENTAL SPACE DESCRIPTION

Commercial space with office section, warehouse, superb location in Montreal North.

#### CHARACTERISTIC OF THE SPACE

YEAR OF RENOVATION **CURRENT DEVELOPMENT FREE HEIGHT** 

à confirmer

**RECEPTION AREA INTERNET AND TELECOM SECURITY** 

Yes Yes Yes

**MEETING ROOM HEATING** MANAGER'S OFFICE

Yes Central No

**KITCHENETTE AIR CONDITIONING** DAILY CLEANING

Yes Central No

**WASHROOMS ELECTRICITY ELEVATOR** 

Yes Standard NA

OTHER INFORMATION