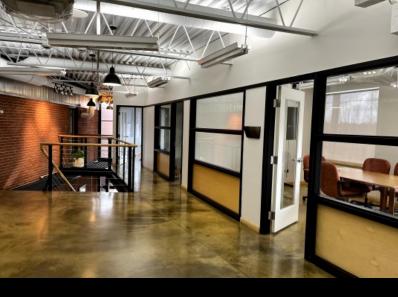

# RENTAL SPACE DESCRIPTION

Commercial space with office section, warehouse, superb location in Montreal North.

#### CHARACTERISTIC OF THE SPACE

YEAR OF RENOVATION **CURRENT DEVELOPMENT FREE HEIGHT** 

à confirmer

**RECEPTION AREA INTERNET AND TELECOM SECURITY** 

Yes Yes Yes

**MEETING ROOM HEATING** MANAGER'S OFFICE

Yes Central No

**KITCHENETTE AIR CONDITIONING** DAILY CLEANING

Yes Central No

**WASHROOMS ELECTRICITY ELEVATOR** 

Yes Standard NA

OTHER INFORMATION