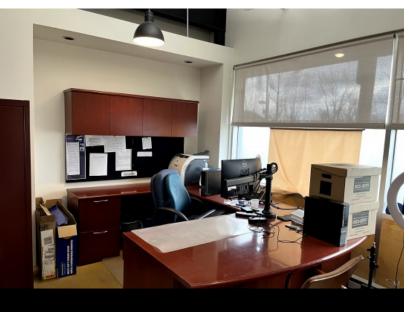

# RENTAL SPACE DESCRIPTION

Commercial space with office section, warehouse, superb location in Montreal North.

#### CHARACTERISTIC OF THE SPACE

YEAR OF RENOVATION **CURRENT DEVELOPMENT FREE HEIGHT** 

à confirmer

**RECEPTION AREA INTERNET AND TELECOM SECURITY** 

Yes Yes Yes

**MEETING ROOM HEATING** MANAGER'S OFFICE

Yes Central No

**KITCHENETTE AIR CONDITIONING** DAILY CLEANING

Yes Central No

**WASHROOMS ELECTRICITY ELEVATOR** 

Yes Standard NA

OTHER INFORMATION