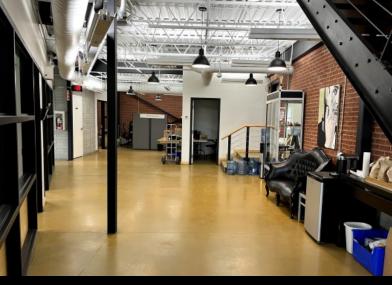

# RENTAL SPACE DESCRIPTION

Commercial space with office section, warehouse, superb location in Montreal North.

#### CHARACTERISTIC OF THE SPACE

YEAR OF RENOVATION **CURRENT DEVELOPMENT FREE HEIGHT** 

à confirmer

**RECEPTION AREA INTERNET AND TELECOM SECURITY** 

Yes Yes Yes

**MEETING ROOM HEATING** MANAGER'S OFFICE

Yes Central No

**KITCHENETTE AIR CONDITIONING** DAILY CLEANING

Yes Central No

**WASHROOMS ELECTRICITY ELEVATOR** 

Yes Standard NA

OTHER INFORMATION