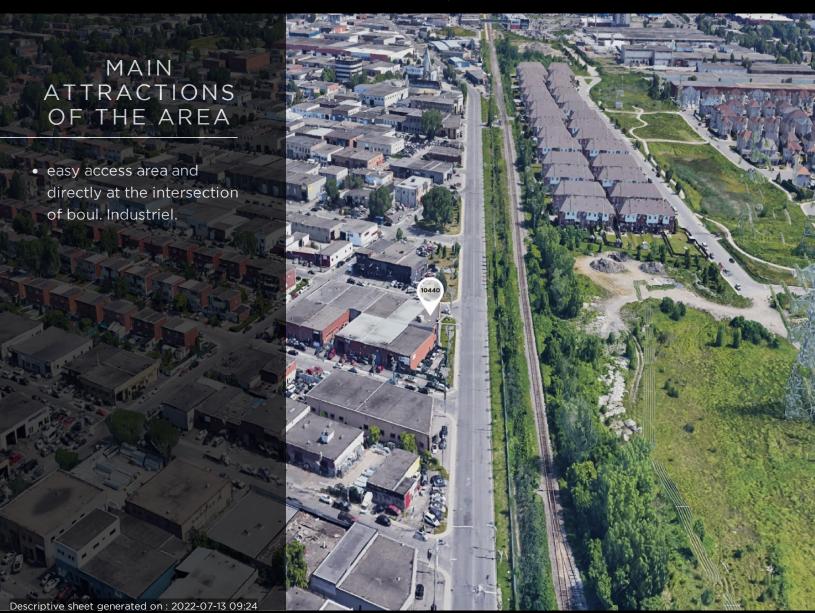

#### STRATEGIC AREA FOR

Commercial

#### **SIGNAGE OPPORTUNITY**

Visible from Boul. Industrial

Descriptive sheet generated on: 2022-07-13 09:24

10440 Avenue Hénault Montréal-Nord

COMMERCIAL REAL ESTATE AGENCY AND MORTGAGE BROKERAGE FIRM

10440 Avenue Hénault Montréal-Nord