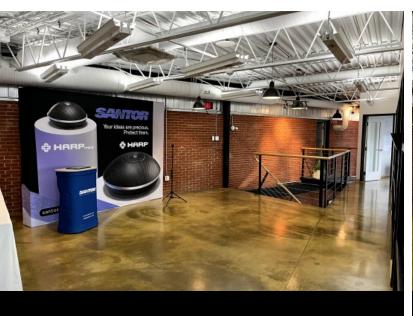

# RENTAL SPACE DESCRIPTION

Commercial space with office section, warehouse, superb location in Montreal North.

#### **SIGNAGE OPPORTUNITY**

Visible from Boul. Industrial

Descriptive sheet generated on: 2022-07-13 09:24

10440 Avenue Hénault Montréal-Nord

COMMERCIAL REAL ESTATE AGENCY AND MORTGAGE BROKERAGE FIRM

10440 Avenue Hénault Montréal-Nord