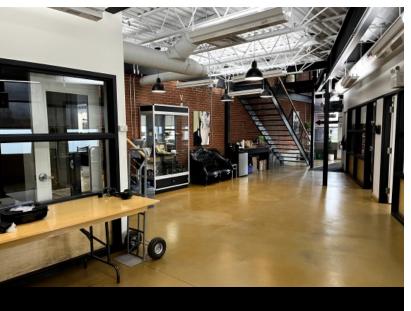

# RENTAL SPACE DESCRIPTION

Commercial space with office section, warehouse, superb location in Montreal North.

#### CHARACTERISTIC OF THE SPACE

YEAR OF RENOVATION **CURRENT DEVELOPMENT FREE HEIGHT** 

à confirmer

**RECEPTION AREA INTERNET AND TELECOM SECURITY** 

Yes Yes Yes

**MEETING ROOM HEATING** MANAGER'S OFFICE

Yes Central No