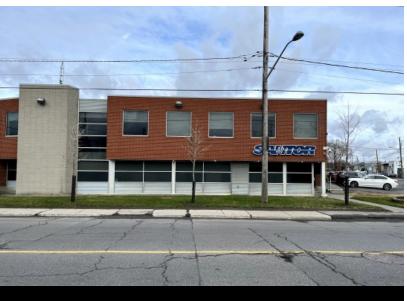

# RENTAL SPACE DESCRIPTION

Commercial space with office section, warehouse, superb location in Montreal North.

#### **SIGNAGE OPPORTUNITY**

Visible from Boul. Industrial

Descriptive sheet generated on: 2022-07-13 09:24

10440 Avenue Hénault Montréal-Nord

COMMERCIAL REAL ESTATE AGENCY AND MORTGAGE BROKERAGE FIRM

10440 Avenue Hénault Montréal-Nord