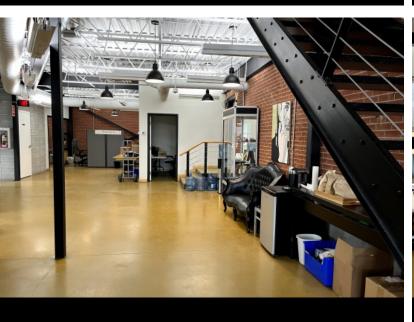

# RENTAL SPACE DESCRIPTION

Commercial space with office section, warehouse, superb location in Montreal North.

#### CHARACTERISTIC OF THE SPACE

YEAR OF RENOVATION **CURRENT DEVELOPMENT FREE HEIGHT** 

à confirmer

**RECEPTION AREA INTERNET AND TELECOM SECURITY** 

Yes Yes Yes

**MEETING ROOM HEATING** MANAGER'S OFFICE

Yes Central No

**KITCHENETTE AIR CONDITIONING** DAILY CLEANING

Yes Central No

**WASHROOMS ELECTRICITY ELEVATOR** 

Yes Standard NA

OTHER INFORMATION