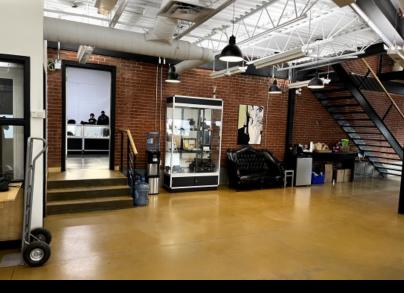

# RENTAL SPACE DESCRIPTION

Commercial space with office section, warehouse, superb location in Montreal North.

#### CHARACTERISTIC OF THE SPACE

YEAR OF RENOVATION **CURRENT DEVELOPMENT FREE HEIGHT** 

à confirmer

**RECEPTION AREA INTERNET AND TELECOM SECURITY** 

Yes Yes Yes

**MEETING ROOM HEATING** MANAGER'S OFFICE

Yes Central No

**KITCHENETTE AIR CONDITIONING** DAILY CLEANING

Yes Central No

**WASHROOMS ELECTRICITY ELEVATOR** 

Yes Standard NA

OTHER INFORMATION