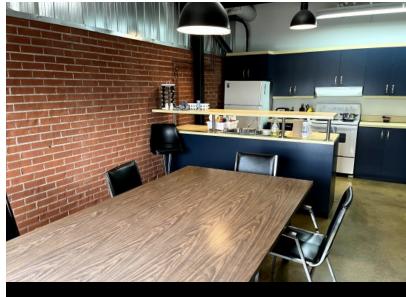

# RENTAL SPACE DESCRIPTION

Commercial space with office section, warehouse, superb location in Montreal North.

#### CHARACTERISTIC OF THE SPACE

YEAR OF RENOVATION **CURRENT DEVELOPMENT FREE HEIGHT** 

à confirmer

**RECEPTION AREA INTERNET AND TELECOM SECURITY** 

Yes Yes Yes

**MEETING ROOM HEATING** MANAGER'S OFFICE

Yes Central No

**KITCHENETTE AIR CONDITIONING** DAILY CLEANING

Yes Central No

**WASHROOMS ELECTRICITY ELEVATOR** 

Yes Standard NA

OTHER INFORMATION