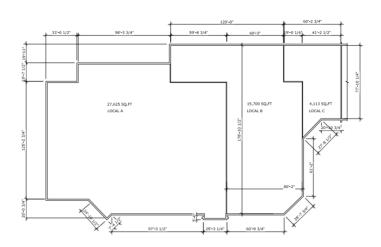

# À LOUER BLAINVILLE

1360 Boulevard Curé-Labelle, Blainville, QC J7C 2P2

NOTE:
LES COTES SONT PRISES À PARTIR
DE LA FACE EXTÉRIEURE DES
MURS ET AU CENTRE DE LA
CLOISON MITOYENNE, LES
SUPERFICIES DU SOUS-SOL ET DE
MEZZANINES ONT ÉTÉ CALCILLÉES
MAIS NE SONT PAS PRISES EN
COMPTE DANS LE TOTAL DES
SUPERFICIES.

#### SUPERFICIE

RDC: 49 130 pi<sup>2</sup>
TOTAL; 49 130 pi<sup>2</sup>