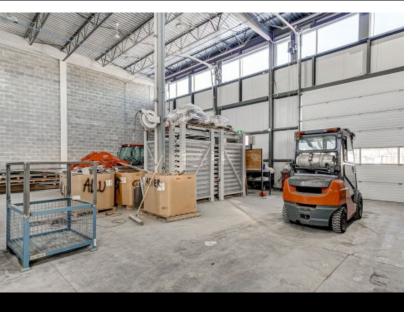

# RENTAL SPACE DESCRIPTION

A new construction in an ideal location to operate a business to its full potential. Located in the industrial district in Gatineau, this commercial condo is located on Highway 50. Accessibility to the highway provides significant visibility for a business as well as for the daily logistics of the business.

#### CHARACTERISTIC OF THE SPACE

YEAR OF RENOVATION CURRENT DEVELOPMENT FREE HEIGHT

Construction Neuve New construction 21

RECEPTION AREA INTERNET AND TELECOM SECURITY

No - Garage door only Yes Cameras

MEETING ROOM HEATING MANAGER'S OFFICE

OTHER INFORMATION

 $\alpha$ 

Photos for information only. Construction will be completed fall 2022