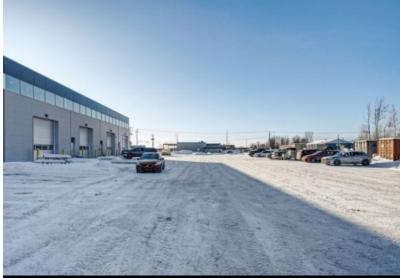

# RENTAL SPACE DESCRIPTION

A new construction in an ideal location to operate a business to its full potential. Located in the industrial district in Gatineau, this commercial condo is located on Highway 50. Accessibility to the highway provides significant visibility for a business as well as for the daily logistics of the business.

### **ACCESS**

Rue Atmec

**PUBLIC TRANSPORTS** 

Yes

**BIKE STORAGE** 

No

**INTERIOR PARKING** 

0

PRICE RESERVED PARKING SPACE

No

**OUTDOOR PARKING** 

2 per unit

PRICE NON-RESERVED PARKING SPACE

No