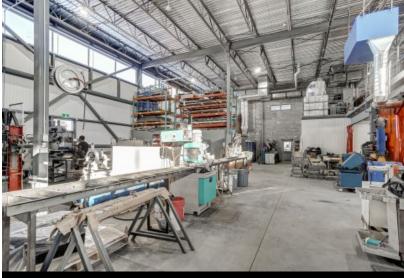

# RENTAL SPACE DESCRIPTION

A new construction in an ideal location to operate a business to its full potential. Located in the industrial district in Gatineau, this commercial condo is located on Highway 50. Accessibility to the highway provides significant visibility for a business as well as for the daily logistics of the business.

#### CHARACTERISTIC OF THE SPACE

YEAR OF RENOVATION CURRENT DEVELOPMENT FREE HEIGHT

Construction Neuve New construction 21

RECEPTION AREA INTERNET AND TELECOM SECURITY

No - Garage door only Yes Cameras

MEETING ROOM HEATING MANAGER'S OFFICE

OTHER INFORMATION

 $\alpha$ 

Photos for information only. Construction will be completed fall 2022