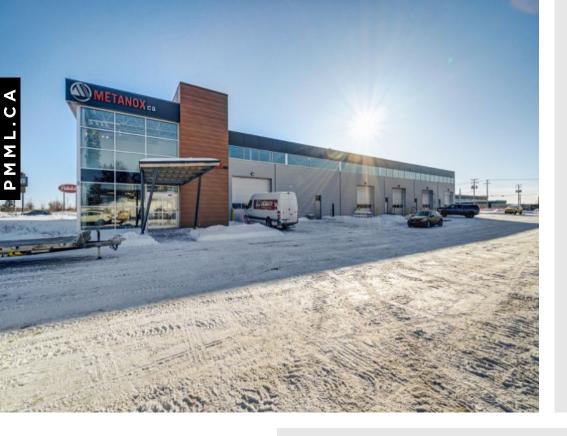

# RENTAL SPACE DESCRIPTION

A new construction in an ideal location to operate a business to its full potential. Located in the industrial district in Gatineau, this commercial condo is located on Highway 50. Accessibility to the highway provides significant visibility for a business as well as for the daily logistics of the business.

OTHER INFORMATION

 $\alpha$ 

Photos for information only. Construction will be completed fall 2022