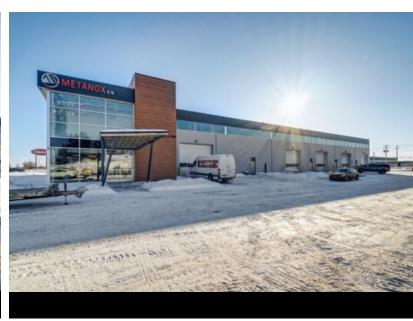

## Unit 106-107-108 Industrial

1725 Atmec, Gatineau

**FOR RENT** 

Abbas Saad

f ⊚ in **□** ふ

# RENTAL SPACE DESCRIPTION

A new construction in an ideal location to operate a business to its full potential. Located in the industrial district in Gatineau, this commercial condo is located on Highway 50. Accessibility to the highway provides significant visibility for a business as well as for the daily logistics of the business.

OTHER INFORMATION

 $\alpha$ 

Photos for information only. Construction will be completed fall 2022