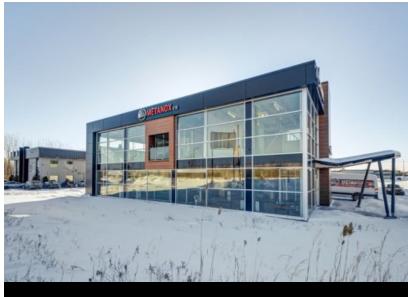

## Unit 106-107-108 Industrial

1725 Atmec, Gatineau

**FOR RENT** 

Abbas Saad

f ⊚ in **□** ふ

# RENTAL SPACE DESCRIPTION

A new construction in an ideal location to operate a business to its full potential. Located in the industrial district in Gatineau, this commercial condo is located on Highway 50. Accessibility to the highway provides significant visibility for a business as well as for the daily logistics of the business.

OTHER INFORMATION

 $\alpha$ 

Photos for information only. Construction will be completed fall 2022