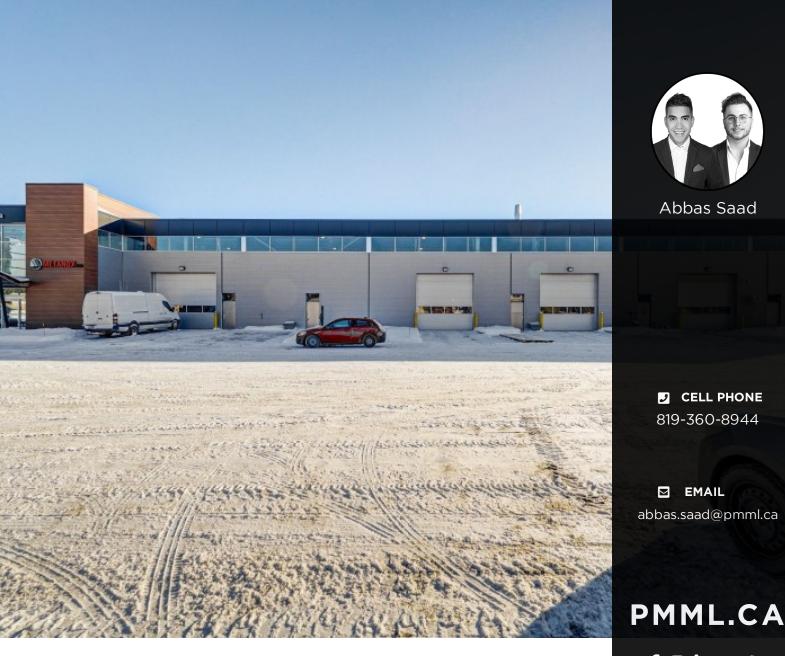

## Unit 106-107-108 Industrial

1725 Atmec, Gatineau

**FOR RENT** 

Abbas Saad

f ⊚ in **□** ふ

# RENTAL SPACE DESCRIPTION

A new construction in an ideal location to operate a business to its full potential. Located in the industrial district in Gatineau, this commercial condo is located on Highway 50. Accessibility to the highway provides significant visibility for a business as well as for the daily logistics of the business.