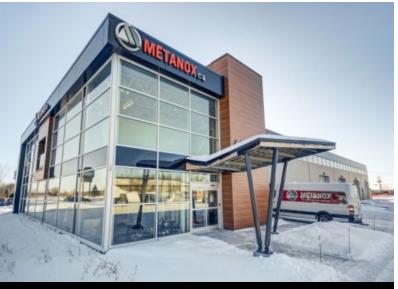

## Unit 106-107-108 Industrial

1725 Atmec, Gatineau

**FOR RENT** 

Abbas Saad

f ⊚ in **□** ふ

# RENTAL SPACE DESCRIPTION

A new construction in an ideal location to operate a business to its full potential. Located in the industrial district in Gatineau, this commercial condo is located on Highway 50. Accessibility to the highway provides significant visibility for a business as well as for the daily logistics of the business.

OTHER INFORMATION

 $\alpha$ 

Photos for information only. Construction will be completed fall 2022