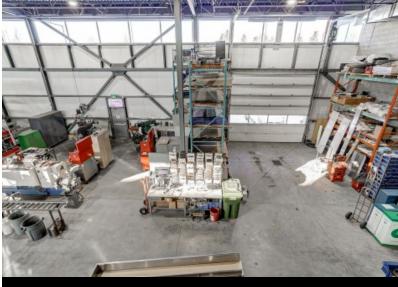

# RENTAL SPACE DESCRIPTION

A new construction in an ideal location to operate a business to its full potential. Located in the industrial district in Gatineau, this commercial condo is located on Highway 50. Accessibility to the highway provides significant visibility for a business as well as for the daily logistics of the business.

#### CHARACTERISTIC OF THE SPACE

YEAR OF RENOVATION CURRENT DEVELOPMENT FREE HEIGHT

Construction Neuve New construction 21

RECEPTION AREA INTERNET AND TELECOM SECURITY

No - Garage door only Yes Cameras

MEETING ROOM HEATING MANAGER'S OFFICE

OTHER INFORMATION

 $\alpha$ 

Photos for information only. Construction will be completed fall 2022