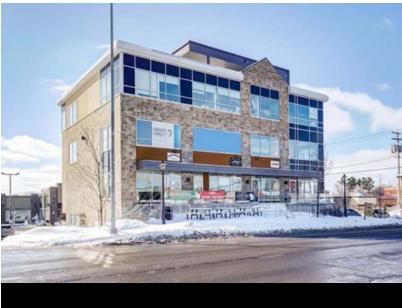

### **RENTAL SPACE** DESCRIPTION

Building on the main street in Aylmer, located directly in front of the Galeries d'Aylmer only a few minutes from the marina and close to all services. Local located on the RC with a rental area of 874 square feet.

#### STRATEGIC AREA FOR

Retail or restaurant