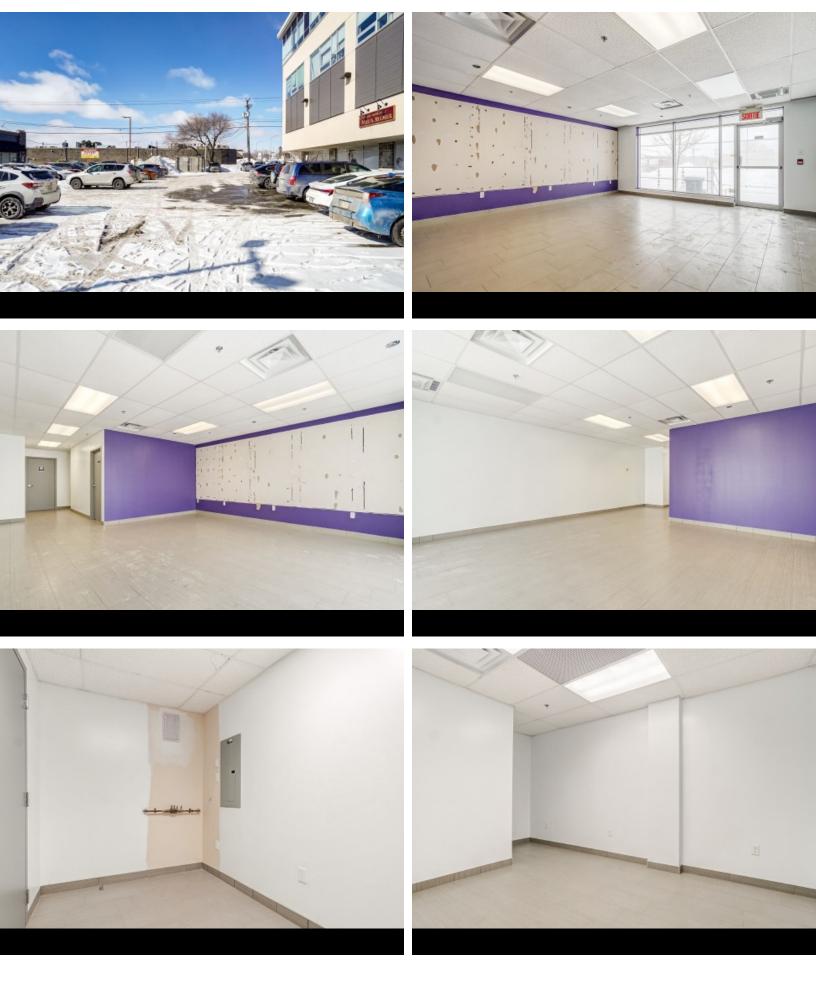

### **RENTAL SPACE** DESCRIPTION

Building on the main street in Aylmer, located directly in front of the Galeries d'Aylmer only a few minutes from the marina and close to all services. Local located on the RC with a rental area of 874 square feet.

#### CHARACTERISTIC OF THE SPACE

YEAR OF RENOVATION

Non

**CURRENT DEVELOPMENT** 

**FREE HEIGHT** 

To be verifie

**RECEPTION AREA** 

No

**INTERNET AND TELECOM** 

Yes

**Empty** 

**SECURITY** 

No

**MEETING ROOM** 

No

**HEATING** 

Yes

**MANAGER'S OFFICE** 

No

**KITCHENETTE** 

No

**AIR CONDITIONING** 

Yes

DAILY CLEANING

No

**WASHROOMS** 

Yes

**ELECTRICITY** 

Electric Baseboards

**ELEVATOR** 

No

OTHER INFORMATION