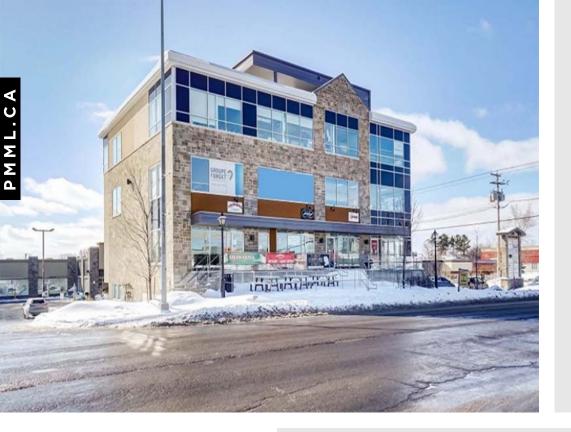

### **RENTAL SPACE** DESCRIPTION

Building on the main street in Aylmer, located directly in front of the Galeries d'Aylmer only a few minutes from the marina and close to all services. Local located on the RC with a rental area of 874 square feet.

#### STRATEGIC AREA FOR

Retail or restaurant

#### SERVICES OFFERED IN THE BUILDING

Shawarma Restaurant Hairdresser Professional offices on the 2nd and 3rd floor of the building

AVAILABLE AREA SQ. Ft.

879 SQ. Ft.

Now