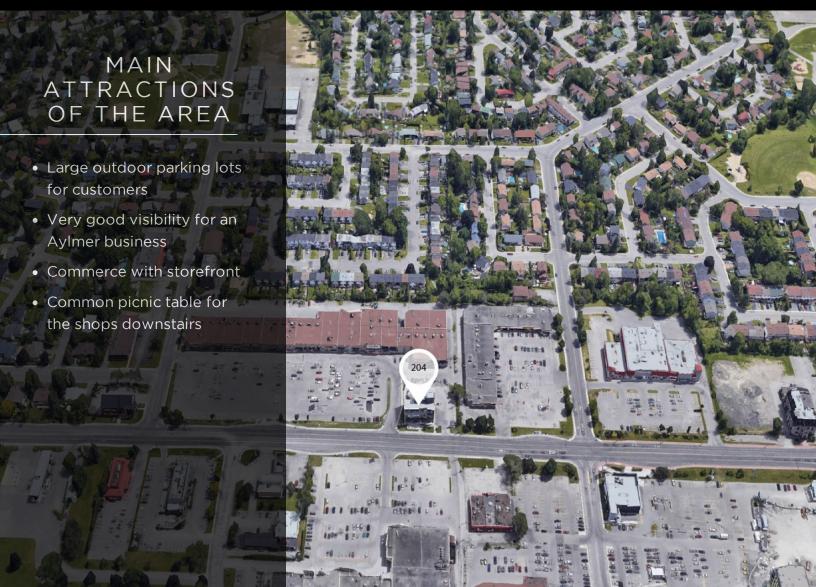

### **RENTAL SPACE** DESCRIPTION

Building on the main street in Aylmer, located directly in front of the Galeries d'Aylmer only a few minutes from the marina and close to all services. Local located on the RC with a rental area of 874 square feet.

#### **CONTIGUOUS AVAILABLE AREA**

Transit Score 47

Bike Score

Walk Score 81

The remarks, descriptions, features and financial projections contained in the present document are for information only and should not be considered as being official or accurate without due diligence verification. The information herein disclosed comes from sources that we consider to be reliable, but for which we cannot guarantee the accuracy. It is upon the buyer's responsibility to verify all the information and to declare himself satisfied or not of his due diligence verification performed after an accepted promise to purchase.