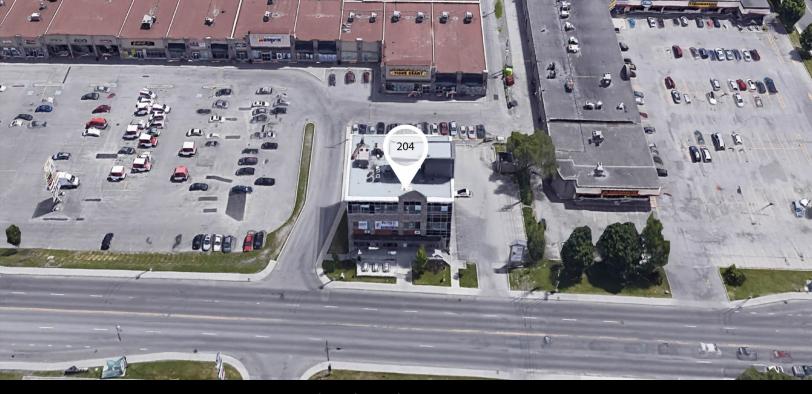

### **RENTAL SPACE** DESCRIPTION

Building on the main street in Aylmer, located directly in front of the Galeries d'Aylmer only a few minutes from the marina and close to all services. Local located on the RC with a rental area of 874 square feet.

## **ACCESS**

Via Chemin d'Aylmer

**PUBLIC TRANSPORTS** 

Yes

**BIKE STORAGE** 

Yes

**INTERIOR PARKING** 

No

**OUTDOOR PARKING** 

Yes

PRICE RESERVED PARKING SPACE

No

PRICE NON-RESERVED PARKING SPACE

Free