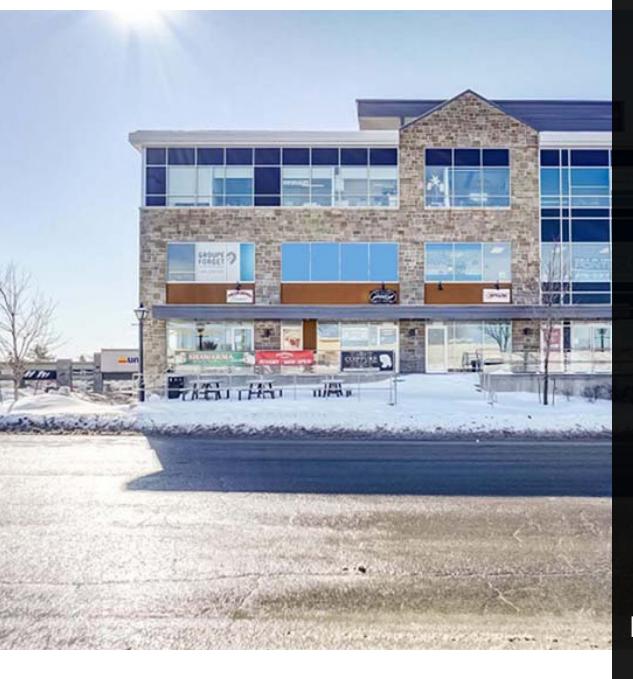

### **RENTAL SPACE** DESCRIPTION

Building on the main street in Aylmer, located directly in front of the Galeries d'Aylmer only a few minutes from the marina and close to all services. Local located on the RC with a rental area of 874 square feet.

#### STRATEGIC AREA FOR

Retail or restaurant

#### SERVICES OFFERED IN THE BUILDING

Shawarma Restaurant Hairdresser Professional offices on the 2nd and 3rd floor of the building

AVAILABLE AREA SQ. Ft.

879 SQ. Ft.

Now