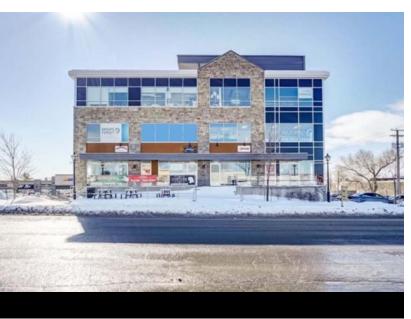

### **RENTAL SPACE** DESCRIPTION

Building on the main street in Aylmer, located directly in front of the Galeries d'Aylmer only a few minutes from the marina and close to all services. Local located on the RC with a rental area of 874 square feet.

#### SERVICES OFFERED IN THE BUILDING

Shawarma Restaurant Hairdresser Professional offices on the 2nd and 3rd floor of the building

AVAILABLE AREA SQ. Ft.

879 SQ. Ft.

Now