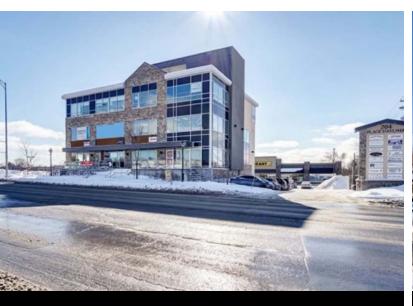

### **RENTAL SPACE** DESCRIPTION

Building on the main street in Aylmer, located directly in front of the Galeries d'Aylmer only a few minutes from the marina and close to all services. Local located on the RC with a rental area of 874 square feet.

## **ACCESS**

Via Chemin d'Aylmer

**PUBLIC TRANSPORTS** 

Yes

**BIKE STORAGE** 

Yes

**INTERIOR PARKING** 

No