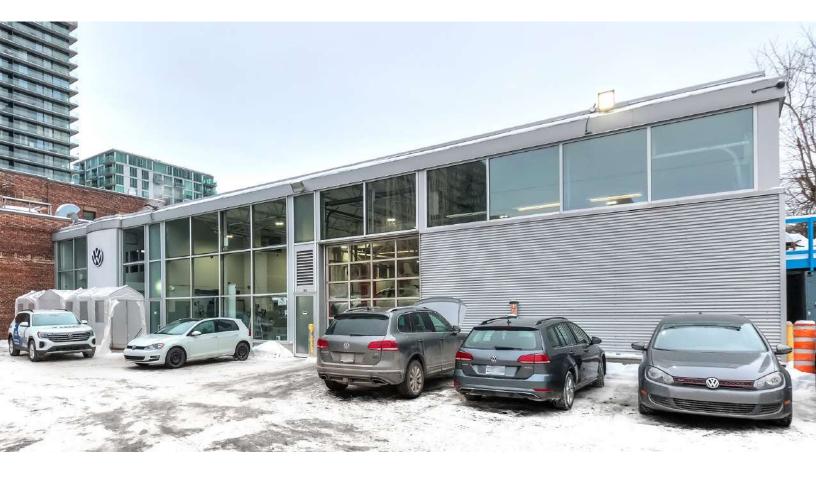

# Commercial space for rent in the dynamic neighborhood of Griffintown

- Strategic Location: Ideal space for a mechanic shop, garage, or industrial workspace. This two-story service center of 11 000 pi<sup>2</sup> will be available in summer 2025.
- Bright and spacious design: The facility features high ceilings, a welcoming reception area with natural light, with large fenestration with glass doors.
- Equipment: Fully equipped garage area including storage and mechanical equipment such as car lifts (at least 10 stations).
- Accommodation for commercial: Includes ample parking, ensuring ease of access for both employees and customers.

2-floor building 11 000 sq. ft.

Great fenestration with large glass facades

More than 10 car lifts stations

Large exterior Parking