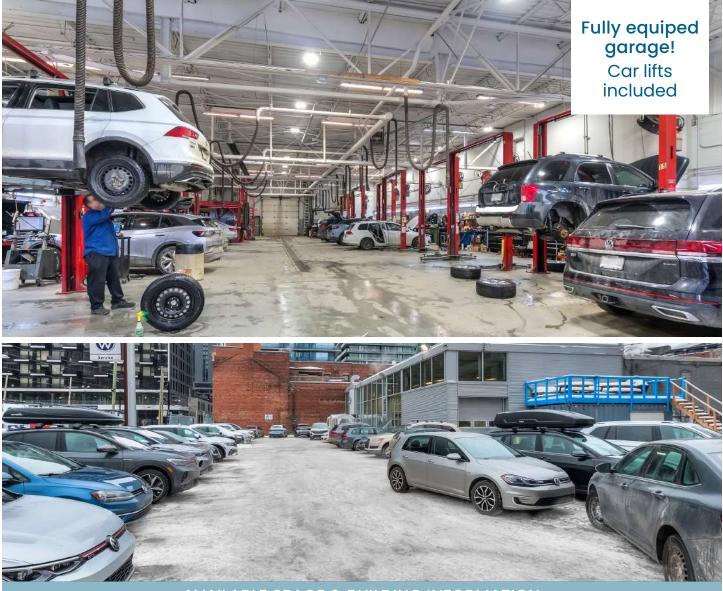

# Commercial space for rent in the dynamic neighborhood of Griffintown

- Strategic Location: Ideal space for a mechanic shop, garage, or industrial workspace. This two-story service center of 11 000 pi<sup>2</sup> will be available in summer 2025.
- Bright and spacious design: The facility features high ceilings, a welcoming reception area with natural light, with large fenestration with glass doors.
- Equipment: Fully equipped garage area including storage and mechanical equipment such as car lifts (at least 10 stations).
- Accommodation for commercial: Includes ample parking, ensuring ease of access for both employees and customers.

2-floor building 11 000 sq. ft.

Great fenestration with large glass facades

More than 10 car lifts stations

Large exterior Parking