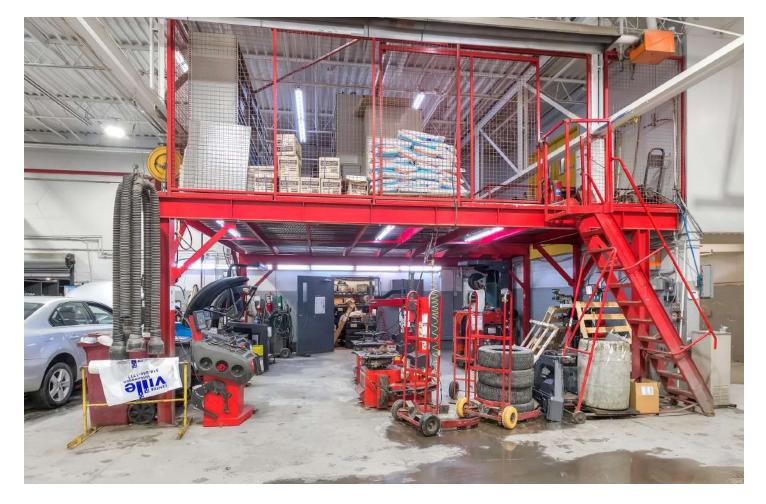

# Commercial space for rent in the dynamic neighborhood of Griffintown

- Strategic Location: Ideal space for a mechanic shop, garage, or industrial workspace. This two-story service center of 11 000 pi<sup>2</sup> will be available in summer 2025.
- Bright and spacious design: The facility features high ceilings, a welcoming reception area with natural light, with large fenestration with glass doors.
- Equipment: Fully equipped garage area including storage and mechanical equipment such as car lifts (at least 10 stations).
- Accommodation for commercial: Includes ample parking, ensuring ease of access for both employees and customers.

2-floor building 11 000 sq. ft.

Great fenestration with large glass facades

More than 10 car lifts stations

Large exterior Parking