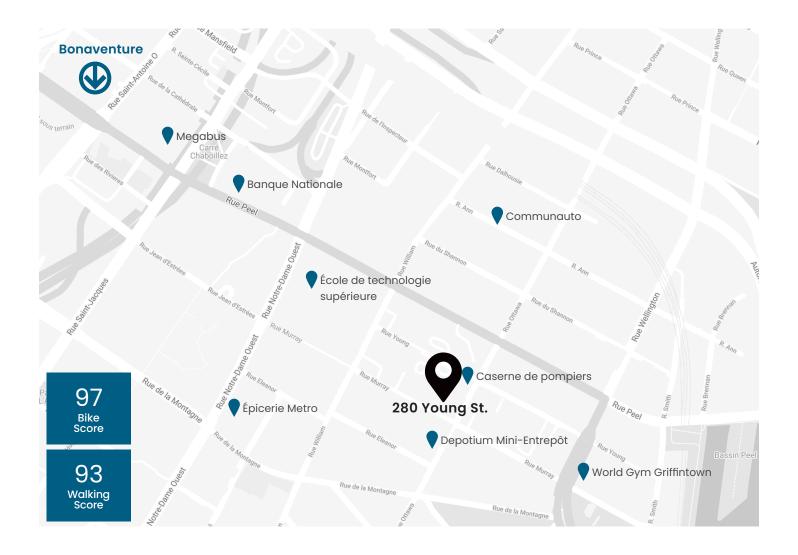

### Localisation

MONDEV

COMMERCIAL

- Perfectly located in the heart of Griffintown and surrounded by Old Montreal, downtown, Little Burgundy and PSC.
- Benefit from the vibrant, urban, and high-density neighborhood, with easy access to highways 10, 136.
- Walking distance to Bonaventure metro and Lucien l'Allier metro station on the orange line. Also, several bus lines are accessible such as 35, 36, 61 and 107.
- Enjoy a strong pedestrian traffic on the edge of services, shops and trendy restaurants.

Prime location surrounded by numerous shops and prolific businesses

Highways 10 & 136

Gare Bonaventure, Lucien L'Allier metro station bus 35, 36, 61 & 107

Wide variety of trendy stores and restaurants